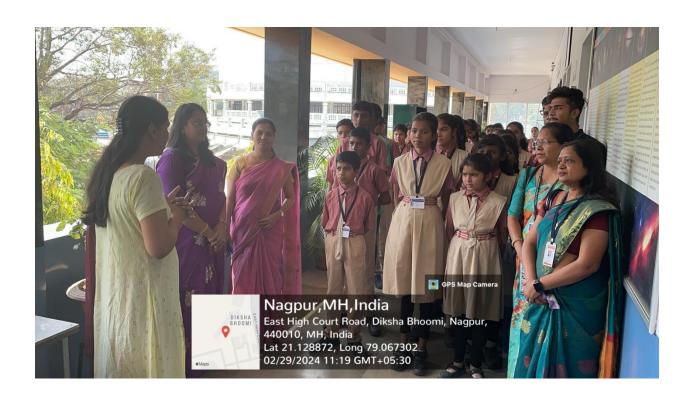

#### REPORT ON LAB TO SCHOOL ACTIVITY

Dr. Ambedkar College organized a science experiment lab to school activity program on dated 29 February 2024 on the occasion of National Science Day in our College for school students for motivation and develop scientific interest at school level.

This science exhibition was named "LAB TO SCHOOL ACTIVITY". South Point School, Manewada Road, Nagpur 7<sup>th</sup> 8<sup>th</sup> And 9<sup>th</sup> class Students were participated in this activities. Our Students presented different types of models which were related to Physics experiment like LASER system, Electrostatics, Magnetism, solar systems, Prism, Sodium lamp, sound waves, optical lens, 3D images etc. entire exhibition and also took details from the Respective Students about each of their experiment's. Simultaneously, the students at the practical lab also thoroughly enjoyed the event.

After that our HOD Department of Dr. Aarti Wazalwar Madam gave a motivational speech on how technology made things more efficient and also told us that there are unlimited opportunities in the field of science. In the end, the HOD Madam thanked everyone for participating in this lab to school Activity. Dr. Pranita Deshpande coordinator of this programme thanked everyone specially Principal Madam of South Point School, Manewada Road, Nagpur and Teaching Staff for their kind support.