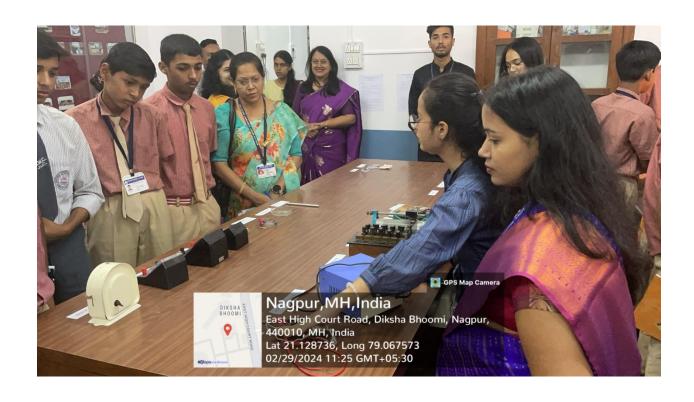

This science exhibition was named "LAB TO SCHOOL ACTIVITY". South Point School, Manewada Road, Nagpur 7<sup>th</sup> 8<sup>th</sup> And 9<sup>th</sup> class Students were participated in this activities. Our Students presented different types of models which were related to Physics experiment like LASER system, Electrostatics, Magnetism, solar systems, Prism, Sodium lamp, sound waves, optical lens, 3D images etc. entire exhibition and also took details from the Respective Students about each of their experiment's. Simultaneously, the students at the practical lab also thoroughly enjoyed the event.