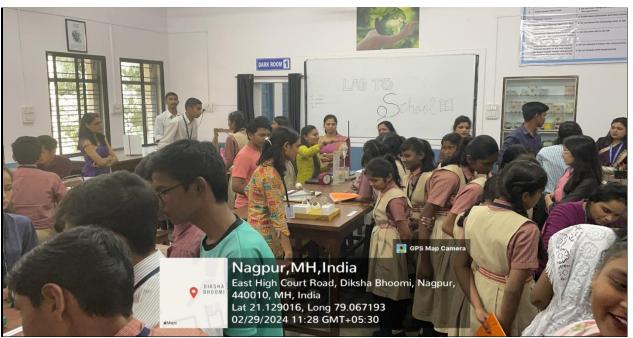

This science exhibition was named "LAB TO SCHOOL ACTIVITY". South Point School, Manewada Road, Nagpur 7<sup>th</sup> 8<sup>th</sup> And 9<sup>th</sup> class Students were participated in this activities. Our Students presented different types of models which were related to Physics experiment like LASER system, Electrostatics, Magnetism, solar systems, Prism, Sodium lamp, sound waves, optical lens, 3D images etc. entire exhibition and also took details from the Respective Students about each of their experiment's. Simultaneously, the students at the practical lab also thoroughly enjoyed the event.

After that our HOD Department of Dr. Aarti Wazalwar Madam gave a motivational speech on how technology made things more efficient and also told us that there are unlimited opportunities in the field of science. In the end, the HOD Madam thanked everyone for participating in this lab to school Activity. Dr. Pranita Deshpande coordinator of this programme thanked everyone specially Principal Madam of South Point School, Manewada Road, Nagpur and Teaching Staff for their kind support.