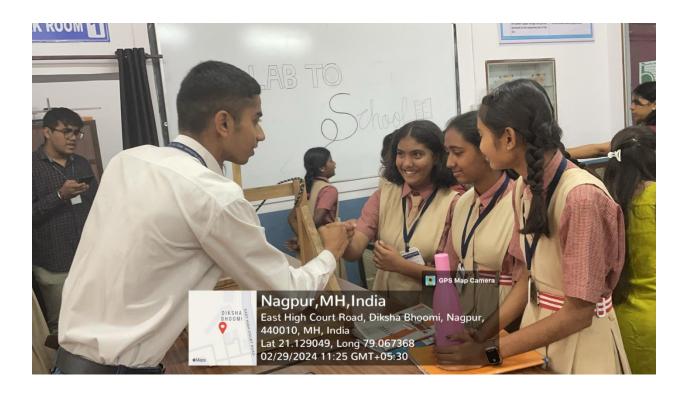

This science exhibition was named "LAB TO SCHOOL ACTIVITY". South Point School, Manewada Road, Nagpur 7<sup>th</sup> 8<sup>th</sup> And 9<sup>th</sup> class Students were participated in this activities. Our Students presented different types of models which were related to Physics experiment like LASER system, Electrostatics, Magnetism, solar systems, Prism, Sodium lamp, sound waves, optical lens, 3D images etc. entire exhibition and also took details from the Respective Students about each of their experiment's. Simultaneously, the students at the practical lab also thoroughly enjoyed the event.

After that our HOD Department of Dr. Aarti Wazalwar Madam gave a motivational speech on how technology made things more efficient and also told us that there are unlimited opportunities in the field of science. In the end, the HOD Madam thanked everyone for participating in this lab to school Activity. Dr. Pranita Deshpande coordinator of this programme thanked everyone specially Principal Madam of South Point School, Manewada Road, Nagpur and Teaching Staff for their kind support.