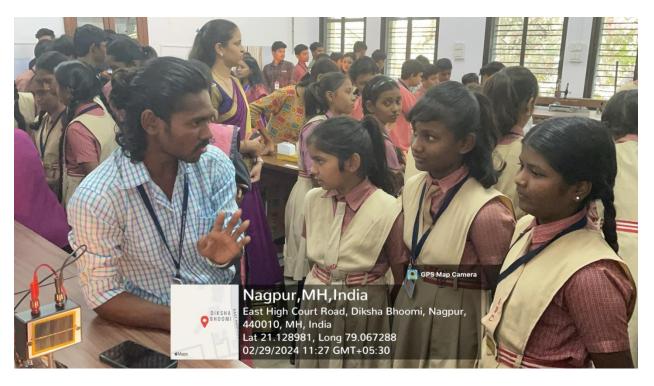

This science exhibition was named "LAB TO SCHOOL ACTIVITY". South Point School, Manewada Road, Nagpur 7<sup>th</sup> 8<sup>th</sup> And 9<sup>th</sup> class Students were participated in this activities. Our Students presented different types of models which were related to Physics experiment like LASER system, Electrostatics, Magnetism, solar systems, Prism, Sodium lamp, sound waves, optical lens, 3D images etc. entire exhibition and also took details from the Respective Students about each of their experiment's. Simultaneously, the students at the practical lab also thoroughly enjoyed the event.

After that our HOD Department of Dr. Aarti Wazalwar Madam gave a motivational speech on how technology made things more efficient and also told us that there are unlimited opportunities in the field of science. In the end, the HOD Madam thanked everyone for participating in this lab to school Activity. Dr. Pranita Deshpande coordinator of this programme thanked everyone specially Principal Madam of South Point School, Manewada Road, Nagpur and Teaching Staff for their kind support.