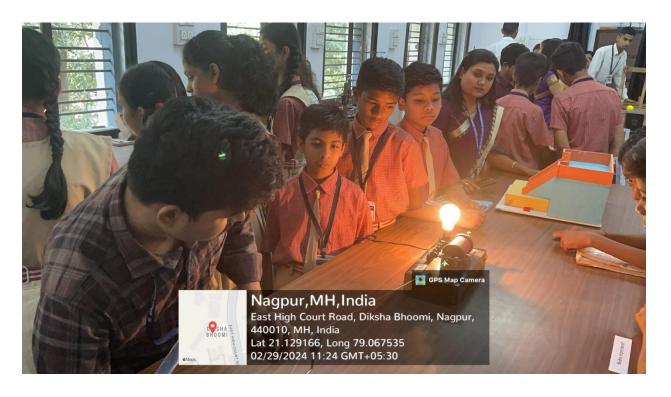

This science exhibition was named "LAB TO SCHOOL ACTIVITY". South Point School, Manewada Road, Nagpur 7<sup>th</sup> 8<sup>th</sup> And 9<sup>th</sup> class Students were participated in this activities. Our Students presented different types of models which were related to Physics experiment like LASER system, Electrostatics, Magnetism, solar systems, Prism, Sodium lamp, sound waves, optical lens, 3D images etc. entire exhibition and also took details from the Respective Students about each of their experiment's. Simultaneously, the students at the practical lab also thoroughly enjoyed the event.